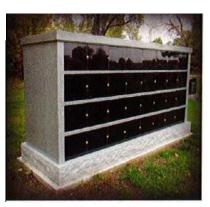

## **† GOSHEN CEMETERY †**

52 Canaan Road Renfrew, ON K7V 3Z4

A columbarium is a structure designed for the purpose of interring cremated human remains in sealed compartments (niches).

Columbarium Niches are available as follows:

| Top and 2nd Rows    | \$1400 |
|---------------------|--------|
| 3 <sup>rd</sup> Row | \$1285 |
| Bottom Row          | \$1170 |

Each 13" x 11" x 11" niche holds up to 3 interments of cremated remains.

Current price includes cost of interment rights to one niche, care and maintenance fee & standard door engraving (value of \$250).

\*Additional \$50 fee applies at time of burial.

For more information, contact Susan Gillan, Secretary-Treasurer at (613) 623-5247