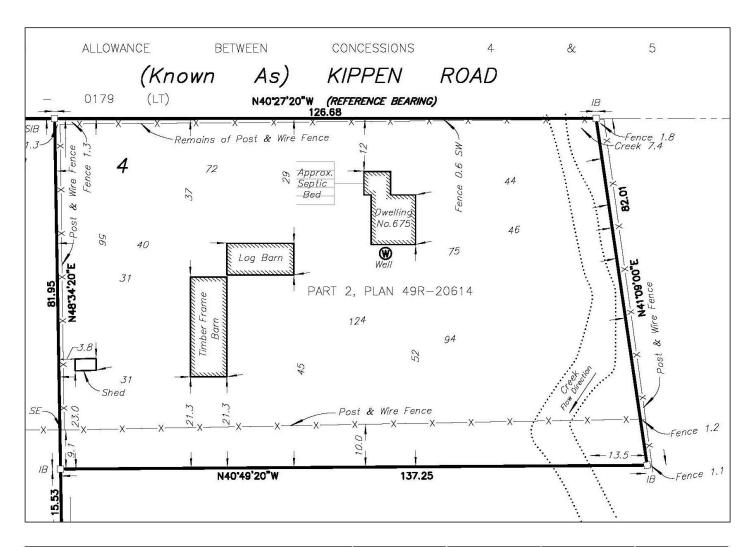

## NOTICE OF PUBLIC HEARING APPLICATION FOR MINOR VARIANCE

IN THE MATTER OF Section 45 of the Planning Act, and

**IN THE MATTER OF** an application for minor variance submitted for the property described as part of Lot 11, Concession 4, with the civic address of 675 Kippen Road.

The purpose and effect of minor variance being sought may be stated as a variance from Zoning Bylaw 2010-49, as amended, to permit an increased accessory building height from 5 metres to 9 metres for two existing barns on a proposed severed residential lot.

## **Preliminary Plan (For Illustrative Purposes Only)**

| Existing Building Inventory     |           |           |                      |                    |
|---------------------------------|-----------|-----------|----------------------|--------------------|
| Type of building or structure   | Dwelling  | Log Barn  | Timber<br>Frame Barn | Wood Frame<br>Shed |
| Setback from the Front lot line | 12m       | 29m       | 37m                  | 56m                |
| Setback from the rear lot line  | 52m       | 45m       | 21m                  | 4m                 |
| Setback from the side lot lines | 72m / 44m | 40m / 75m | 31m / 124m           | 23m                |
| Height                          | 7m        | 9m        | 9m                   | 3m                 |
| Dimensions or floor area        | 155 sq m  | 115 sq m  | 200 sq m             | 15 sq m            |
| Date of Construction            | u/k       | u/k       | u/k                  | u/k                |