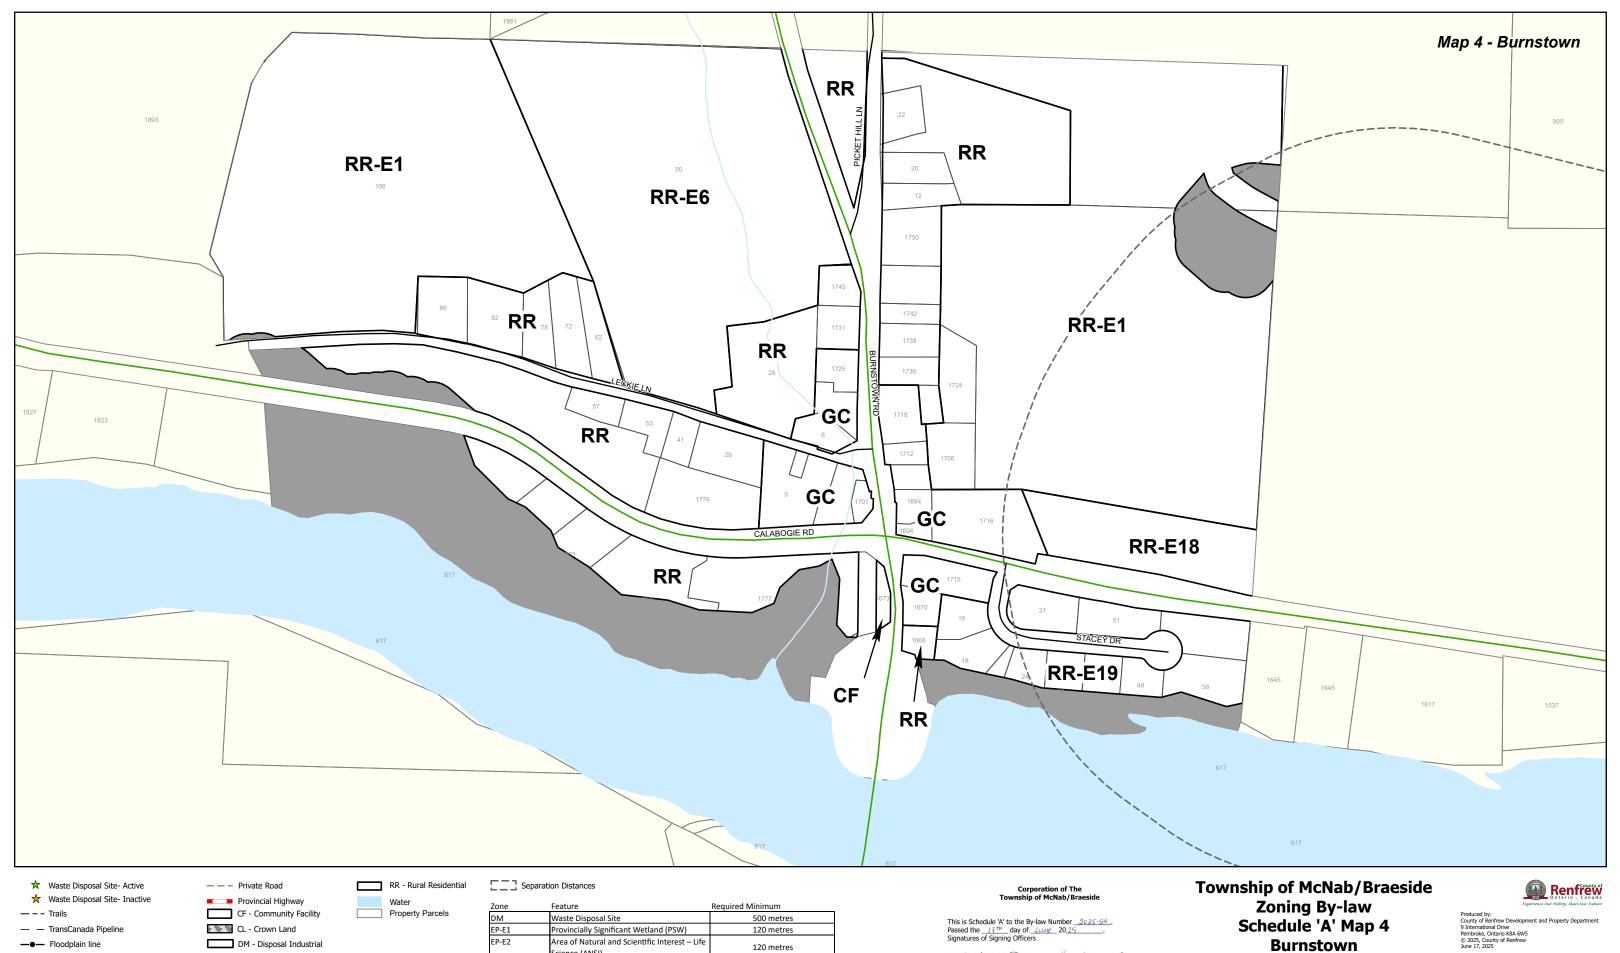

----- Municipal Seasonal Road

EP - Environmental Protection - E - Exceptions GC - General Commercial GM - General Industrial

RU - Rural

cience (ANSI) Area of Natural and Scientific Interest – 50 metres Earth Science (ANSI) MP and MP-R Sand and Gravel Resource and Licensed Pit 300 metres MQ and MQ-R Bedrock Resource and Quarry