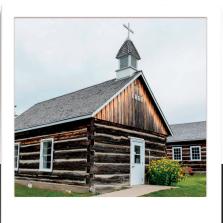

## GROUNDS

- Manicured gardens on 8 acres
- Gorgeous views of
  White Lake
- Boat launch
- 4 historic buildings including a church built in 1868 that can accommodate up to 30 guests