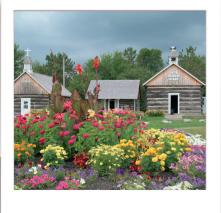

## GROUNDS

- Manicured gardens on 8 acres
- Gorgeous views of
  White Lake
- Boat launch
- 4 historic buildings including a church built in 1868 that can accommodate up to 30 guests