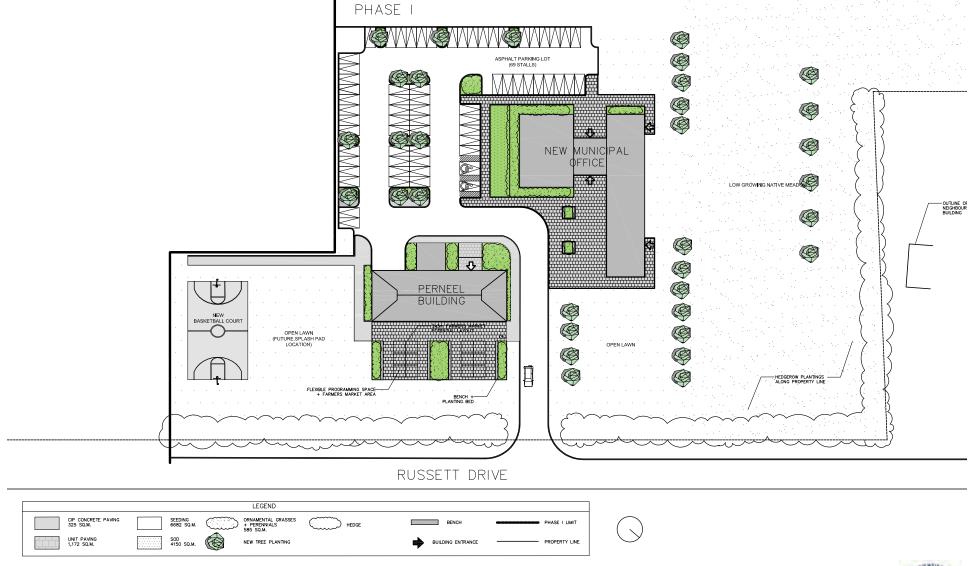

#### SITE

- DETERMINE NEW SITE FOR MUNICIPAL BUILDING
- EXPANDED PARKING STRATEGY
- RE-PURPOSING PLAN FOR PERNEEL BUILDING
- PROVISION FOR FUTURE CENTRAL RECREATION FACILITY
- DEVELOP SITE SERVICING PLAN
- LONG TERM LAND-USE GOALS\_ Self D<sub>J</sub>The Township of McNab/Braeside ow Ball Diamonds = PERNEEL BUILDING **EXST. DRIVEWAY EXST. MUNICIPAL BUILDING** FIRE STATION PUBLIC WORKS GARAGE PROPOSED RIVERSIDE WALK **EXISTING CONDITION** RIVER

- NEW MUNICIPAL OFFICE
- FUTURE RECREATION FACILITY
- FUTURE PLAYGROUND + SPLASH PAD
- FUTURE SKATE PARK
- PERNEEL BUILDING
- **EXST. MUNICIPAL BUILDING**
- FIRE STATION

GROUP

- PUBLIC WORKS GARAGE
- PROPOSED RIVERSIDE WALK
- RIVER

SOD 3060 SQ.M. NEW TREE PLANTING

UNIT PAVING 217 SQ.M.

## **Unit Paving**

1172 sq.m @ \$100 sq.m = \$117,200

#### **CIP Paving**

425 sq.m @ \$80 sq.m = \$34,000

#### **Asphalt Parking Lot with Curbing**

2615 sq.m @ \$75 sq.m = \$196,125

# Sodding

4150 sq.m @ \$10 sq.m = \$41,500

**Total Landscaping Costs = \$388,825** 

**Total Estimate Project Costs = \$3,393,825** 