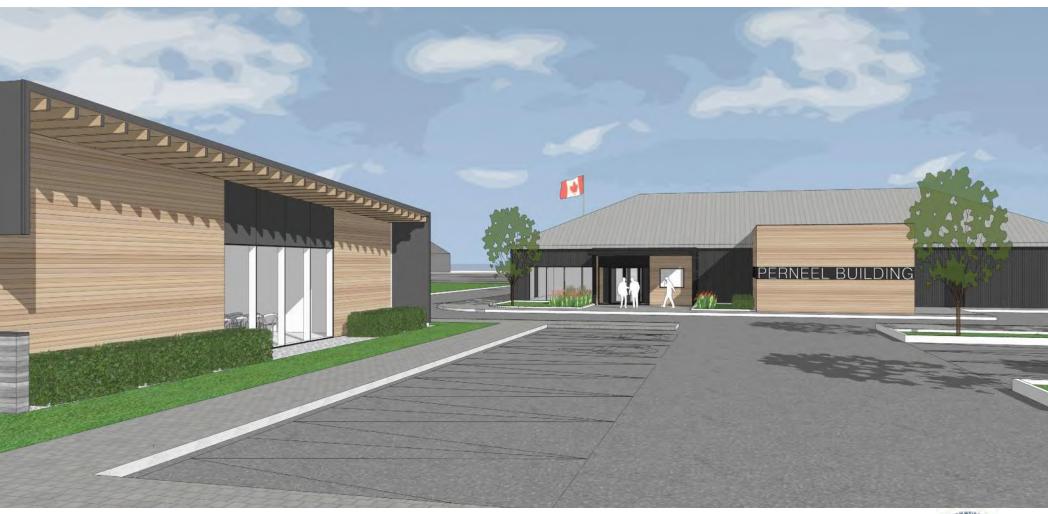

#### SITE

- DETERMINE NEW SITE FOR MUNICIPAL BUILDING
- EXPANDED PARKING STRATEGY
- RE-PURPOSING PLAN FOR PERNEEL BUILDING
- PROVISION FOR FUTURE CENTRAL RECREATION FACILITY
- DEVELOP SITE SERVICING PLAN
- LONG TERM LAND-USE GOALS\_ Self D<sub>J</sub>The Township of McNab/Braeside ow Ball Diamonds = PERNEEL BUILDING **EXST. DRIVEWAY EXST. MUNICIPAL BUILDING** FIRE STATION PUBLIC WORKS GARAGE PROPOSED RIVERSIDE WALK **EXISTING CONDITION** RIVER

- NEW MUNICIPAL OFFICE
- FUTURE RECREATION FACILITY
- FUTURE PLAYGROUND + SPLASH PAD
- FUTURE SKATE PARK
- PERNEEL BUILDING
- **EXST. MUNICIPAL BUILDING**
- FIRE STATION

GROUP

- PUBLIC WORKS GARAGE
- PROPOSED RIVERSIDE WALK
- RIVER