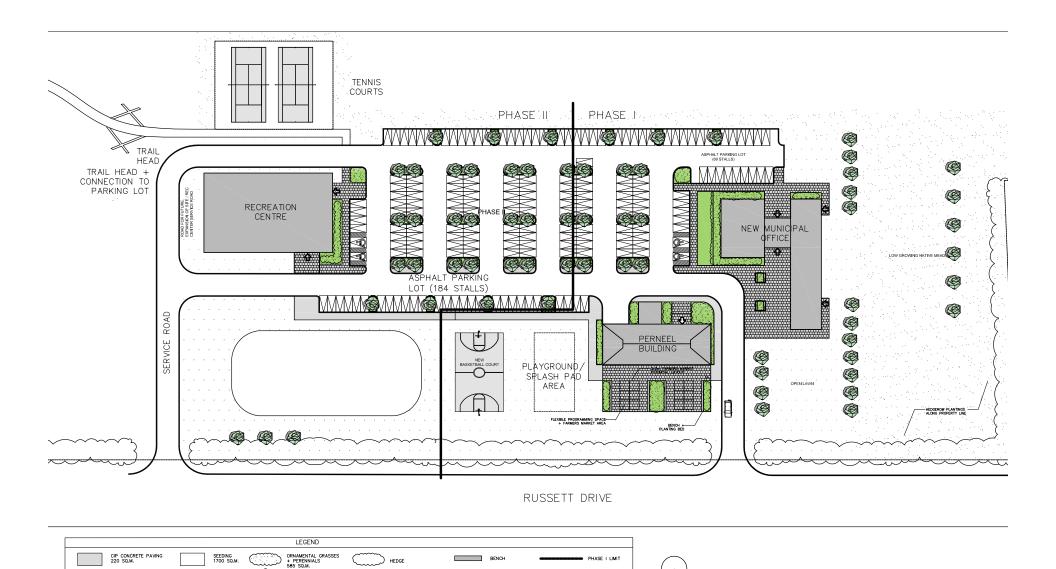

#### SITE

- DETERMINE NEW SITE FOR MUNICIPAL BUILDING
- EXPANDED PARKING STRATEGY
- RE-PURPOSING PLAN FOR PERNEEL BUILDING
- PROVISION FOR FUTURE CENTRAL RECREATION FACILITY
- DEVELOP SITE SERVICING PLAN
- LONG TERM LAND-USE GOALS\_ Self D<sub>J</sub>The Township of McNab/Braeside ow Ball Diamonds = PERNEEL BUILDING **EXST. DRIVEWAY EXST. MUNICIPAL BUILDING** FIRE STATION PUBLIC WORKS GARAGE PROPOSED RIVERSIDE WALK **EXISTING CONDITION** RIVER

- NEW MUNICIPAL OFFICE
- FUTURE RECREATION FACILITY
- FUTURE PLAYGROUND + SPLASH PAD
- FUTURE SKATE PARK
- PERNEEL BUILDING
- **EXST. MUNICIPAL BUILDING**
- FIRE STATION

GROUP

- PUBLIC WORKS GARAGE
- PROPOSED RIVERSIDE WALK
- RIVER