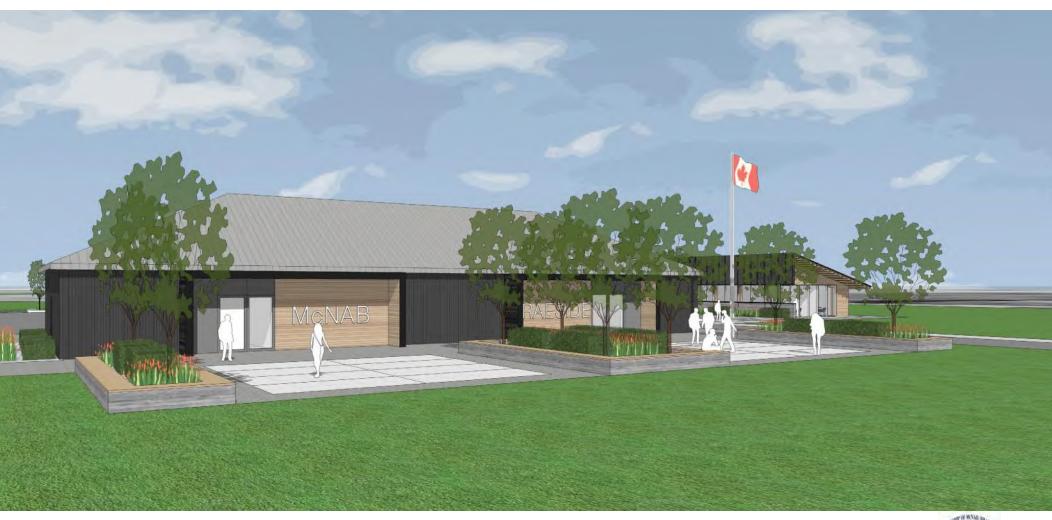

### New Town Hall Administration Building + Council Chambers

(One-storey Slab on Grade Building)

7850 sq.ft @ \$300 sq.ft = \$2,355,000