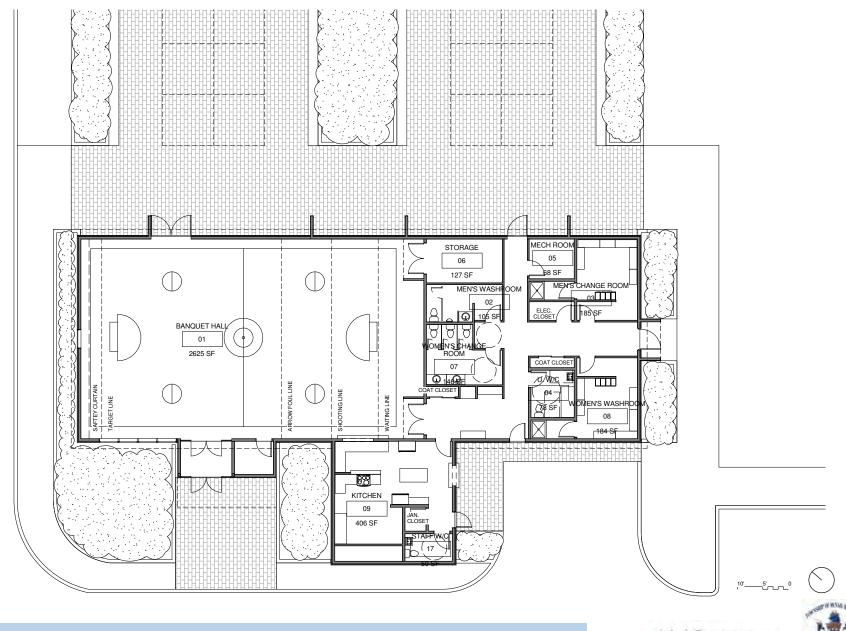

### New Town Hall Administration Building + Council Chambers

(One-storey Slab on Grade Building)

7850 sq.ft @ \$300 sq.ft = \$2,355,000

#### **Renovation of Perneel Building**

5000 sq.ft @130 sq.ft = \$650,000

**Total Estimated Construction Cost = 3,005,000** 