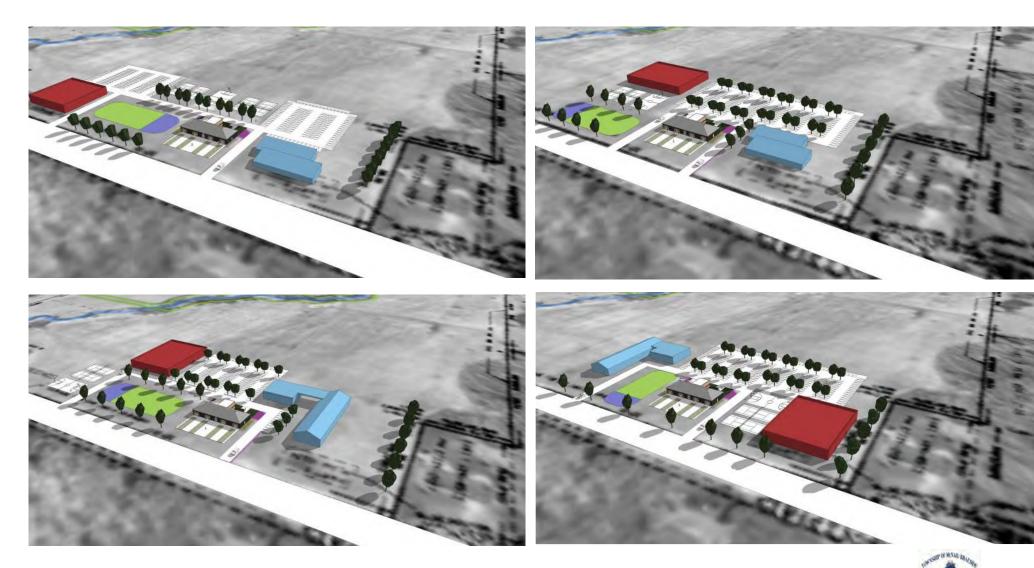

# • DEVELOP AND REFINE MULTIPLE SITE PLAN OPTIONS IN CONSULTATION WITH THE CLIENT

- DEVELOP A PHASING PLAN FOR THE SITE THAT CORRESPONDS WITH PROJECTED CAPITAL FUNDING AND THE MUNICIPALITIES BUDGET
- EVALUATE CAPITAL AND LIFE-CYCLE COSTING FOR THE DIFFERENT DESIGN OPTIONS
- DEVELOP FLOOR PLANS FOR THE NEW MUNICIPAL OFFICES AND THE ADAPTIVE RE-USE OF THE PERNEEL **BUILDING**
- PRESENT DESIGN OPTIONS TO COUNCIL AND PUBLIC
- PREPARE CLASS 'D' COST ESTIMATE

- NEW MUNICIPAL OFFICE
- FUTURE RECREATION FACILITY
- FUTURE PLAYGROUND + SPLASH PAD
- FUTURE SKATE PARK
- PERNEEL BUILDING
- **EXST. MUNICIPAL BUILDING**
- FIRE STATION

GROUP

- PUBLIC WORKS GARAGE
- PROPOSED RIVERSIDE WALK
- RIVER