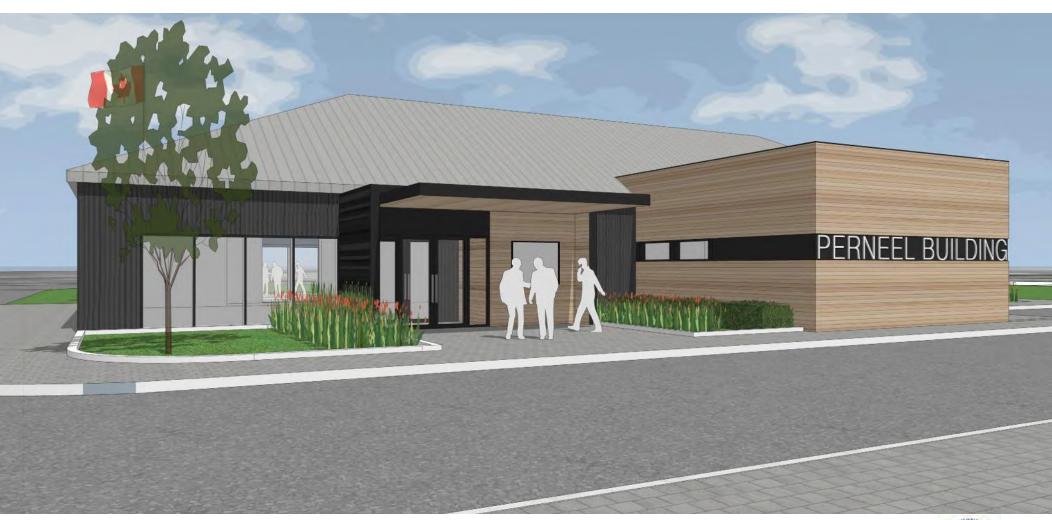

#### **Renovation of Perneel Building**

5000 sq.ft @130 sq.ft = \$650,000

**Total Estimated Construction Cost = 3,005,000** 