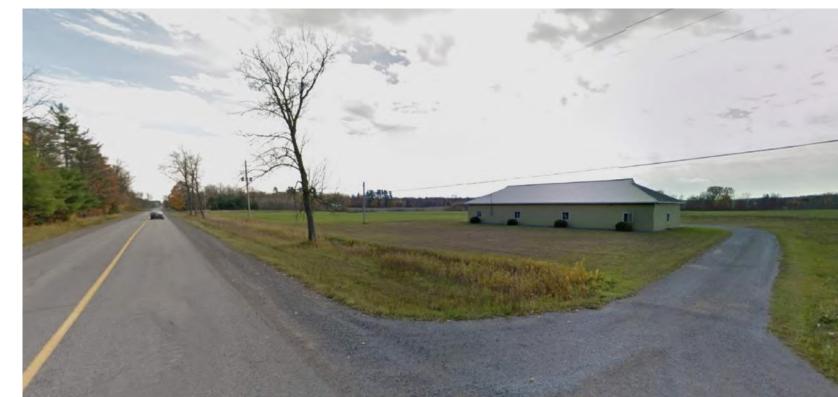

#### SITE

- DETERMINE NEW SITE FOR MUNICIPAL BUILDING
- EXPANDED PARKING STRATEGY
- RE-PURPOSING PLAN FOR PERNEEL BUILDING
- PROVISION FOR FUTURE CENTRAL RECREATION FACILITY
- DEVELOP SITE SERVICING PLAN
- LONG TERM LAND-USE GOALS\_ Self D<sub>J</sub>The Township of McNab/Braeside ow Ball Diamonds = PERNEEL BUILDING **EXST. DRIVEWAY EXST. MUNICIPAL BUILDING** FIRE STATION PUBLIC WORKS GARAGE PROPOSED RIVERSIDE WALK **EXISTING CONDITION** RIVER