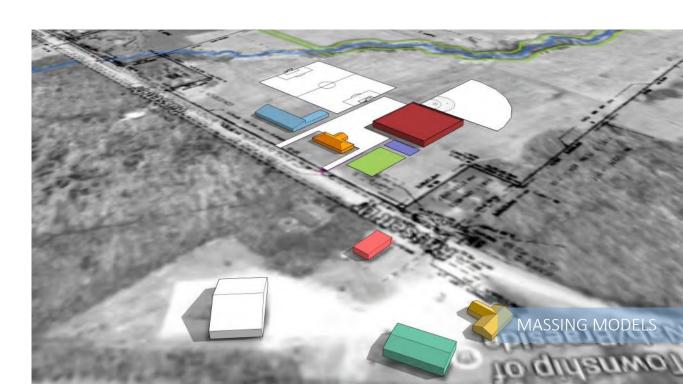

- NEW MUNICIPAL OFFICE
- FUTURE RECREATION FACILITY
- FUTURE PLAYGROUND + SPLASH PAD
- FUTURE SKATE PARK
- PERNEEL BUILDING
- **EXST. MUNICIPAL BUILDING**
- FIRE STATION

GROUP

- PUBLIC WORKS GARAGE
- PROPOSED RIVERSIDE WALK
- RIVER