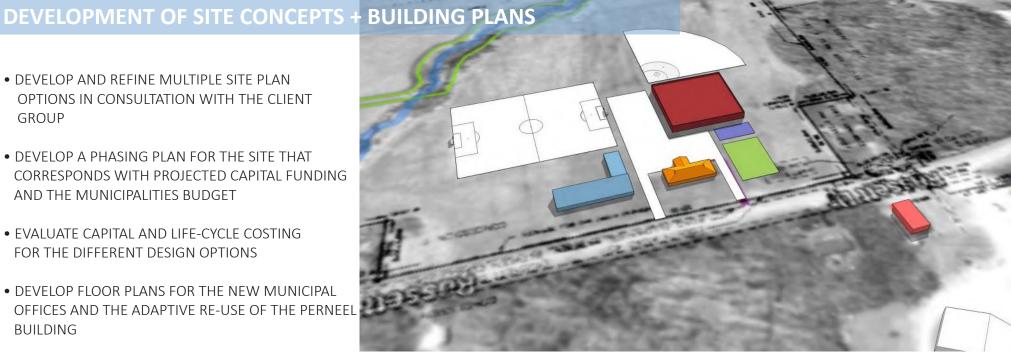

# • DEVELOP AND REFINE MULTIPLE SITE PLAN OPTIONS IN CONSULTATION WITH THE CLIENT

- DEVELOP A PHASING PLAN FOR THE SITE THAT CORRESPONDS WITH PROJECTED CAPITAL FUNDING AND THE MUNICIPALITIES BUDGET
- EVALUATE CAPITAL AND LIFE-CYCLE COSTING FOR THE DIFFERENT DESIGN OPTIONS
- DEVELOP FLOOR PLANS FOR THE NEW MUNICIPAL OFFICES AND THE ADAPTIVE RE-USE OF THE PERNEEL **BUILDING**
- PRESENT DESIGN OPTIONS TO COUNCIL AND PUBLIC
- PREPARE CLASS 'D' COST ESTIMATE

- NEW MUNICIPAL OFFICE
- FUTURE RECREATION FACILITY
- FUTURE PLAYGROUND + SPLASH PAD
- FUTURE SKATE PARK
- PERNEEL BUILDING
- **EXST. MUNICIPAL BUILDING**
- FIRE STATION

GROUP

- PUBLIC WORKS GARAGE
- PROPOSED RIVERSIDE WALK
- RIVER