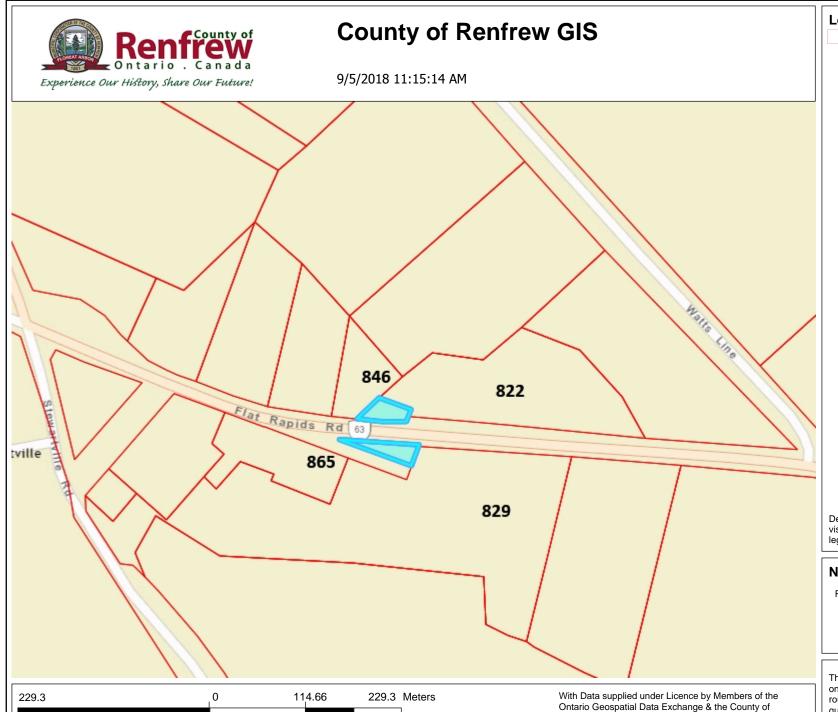

# Township of McNab/Braeside Sale of Land by Public Tender Property Information

| Municipality                                                              | Township of McNab-Braeside                                                                                                                                 |
|---------------------------------------------------------------------------|------------------------------------------------------------------------------------------------------------------------------------------------------------|
| Roll Number                                                               | 47 01 001 015 07301 0000                                                                                                                                   |
| Minimum Tender Amount                                                     | \$9,846.58                                                                                                                                                 |
| Municipal Location                                                        | Flat Rapids Road                                                                                                                                           |
| Brief legal description                                                   | <u>Firstly</u> : PT LT 9, PL 53, LYING NE OF THE FORCED RD KNOWN AS FLAT RAPIDS RD, AKA MAIN ST & LYING SE OF R98837; MCNAB / BRAESIDE PIN 57335-0072 (LT) |
|                                                                           | Secondly: PT LTS 8 & 9, PL 53, LYING W OF THE FORCED RD KNOWN AS FLAT RAPIDS RD AKA MAIN ST; MCNAB / BRAESIDE PIN 57335-0079 (LT)                          |
| Assessed value                                                            | \$16,100.00                                                                                                                                                |
| Approximate property size (Area, Frontage, Depth)                         | Irregular. See map.                                                                                                                                        |
| Is the property on a lake or a bay or a river?                            | No.                                                                                                                                                        |
| Is the property accessible by a public or private road or a right-of-way? | Yes. Flat Rapids Rd.                                                                                                                                       |
| Is there a house on the property?                                         | No.                                                                                                                                                        |
| Is there some other structure on the property?                            | No.                                                                                                                                                        |
| Zoning (If noted, provide code <b>and</b> simplified description)         | Residential One                                                                                                                                            |
| Is it possible to obtain a building permit?                               | No. Lot size too small. Would not meet minimum setbacks.                                                                                                   |
| For further information regarding Zoning, contact:                        | Chris Vereyken, CBO ext. 225                                                                                                                               |

This map was produced

1:4,514

automatically by the County

of Renfrew Mapping Website

WGS\_1984\_Web\_Mercator\_Auxiliary\_Sphere

© Queen's Printer for Ontario

Legend

Property Parcels
World Street Map

Depending on the number of layers visible not all may be shown in the legend.

#### **Notes**

Service Layer Credits: Sources: Esri, HERE, Delorme, USGS, Intermap, increment P Corp., NRCAN, Esri Japan, METI, Esri China(Hong Kong), Esri(Thailand), TomTom, Mapmylindia, © OpenStreetMap contributors and the GIS User Community

Roll # 4701-001-015-07301 (Blue)

This map is illustrative only. Do not rely on it as being a precise indicator of routes, locations of features, nor as a guide to navigation. The County of Renfrew shall not be liable in any way for the use of, or reliance upon, this map or any information on this map.