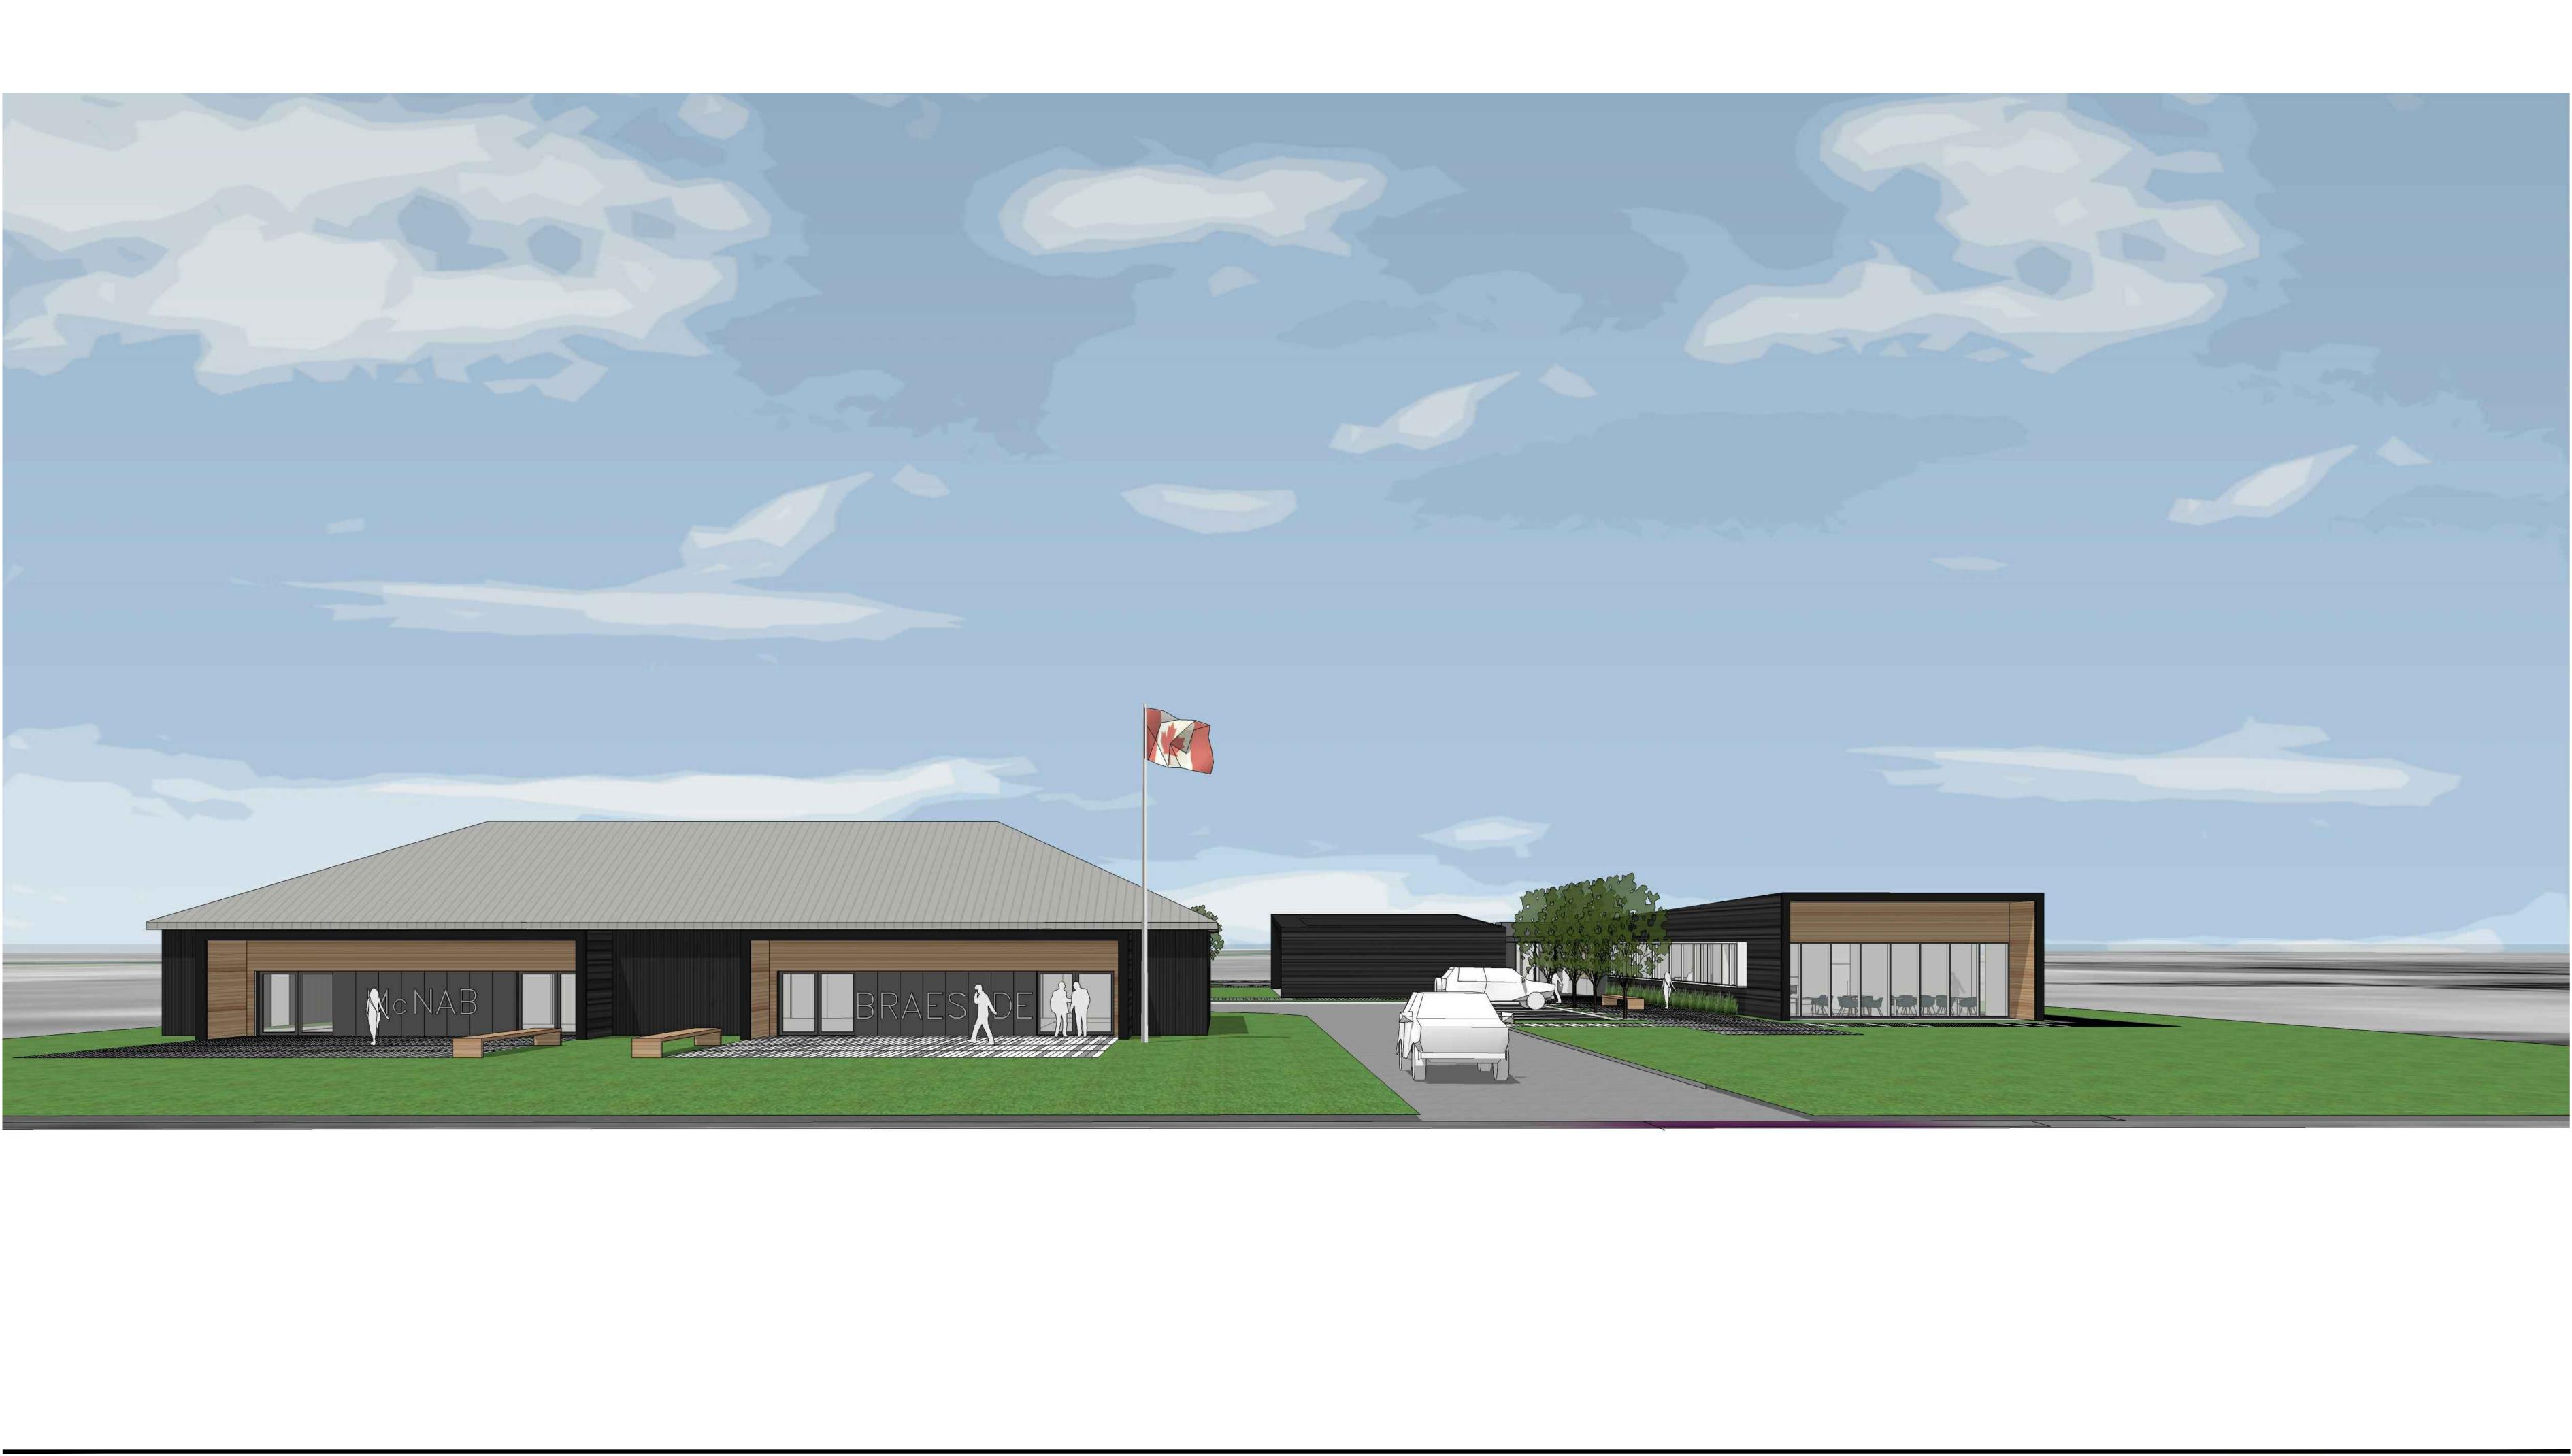

## MCNAB/ BRAESIDE TOWN HALL

RUSSET DR.

PLOT DATE: Wednesday, December 21, 2016