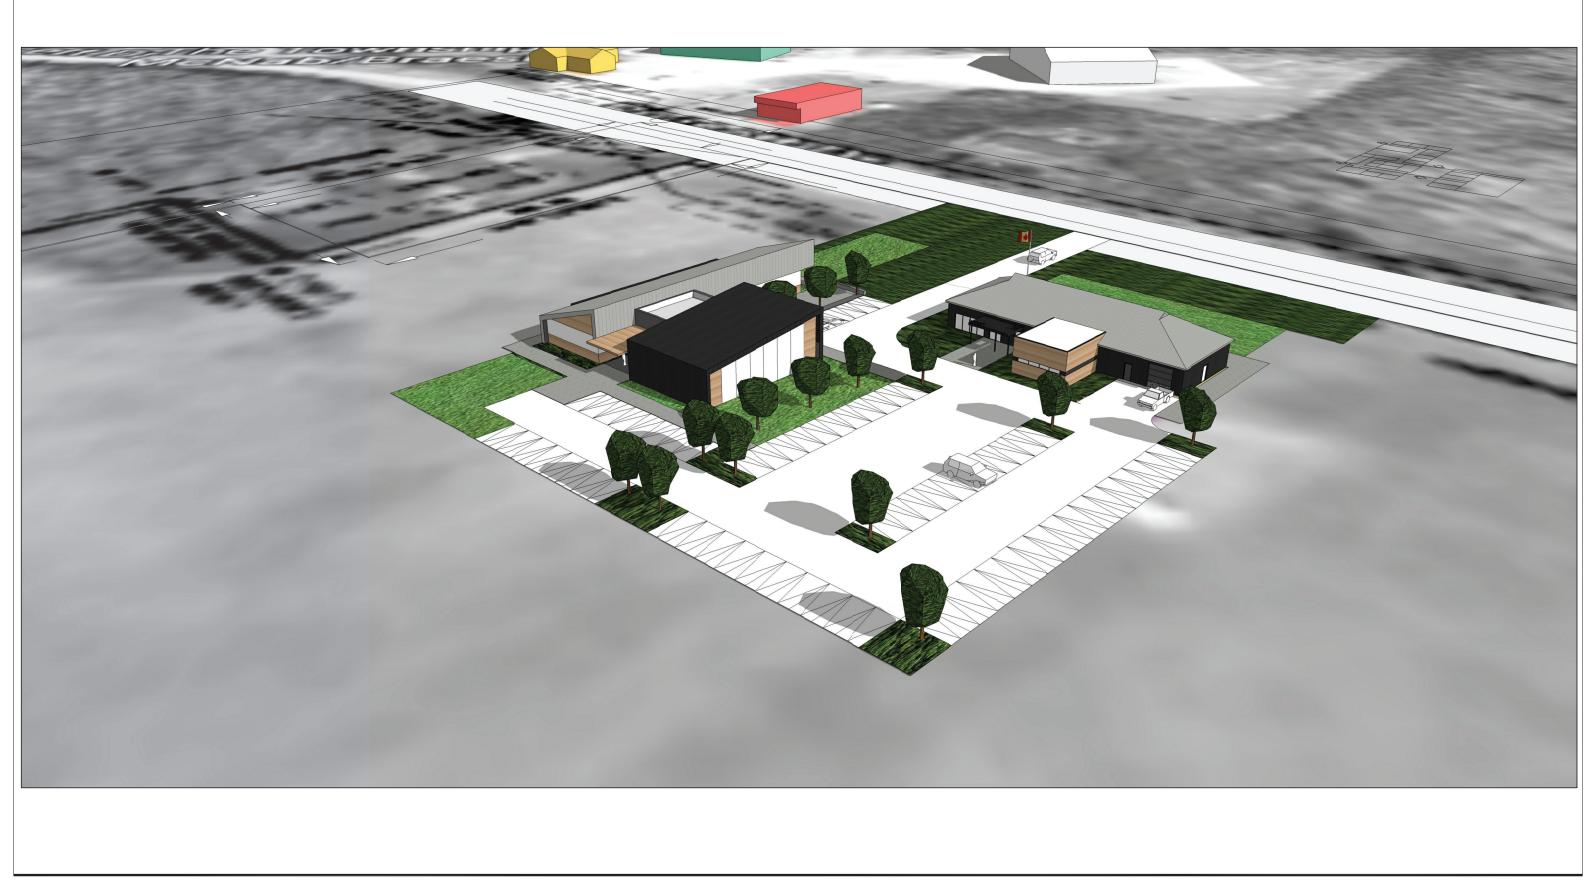

## MCNAB/ BRAESIDE TOWN HALL

RUSSET DR.

PLOT DATE: Wednesday, December 21, 2016