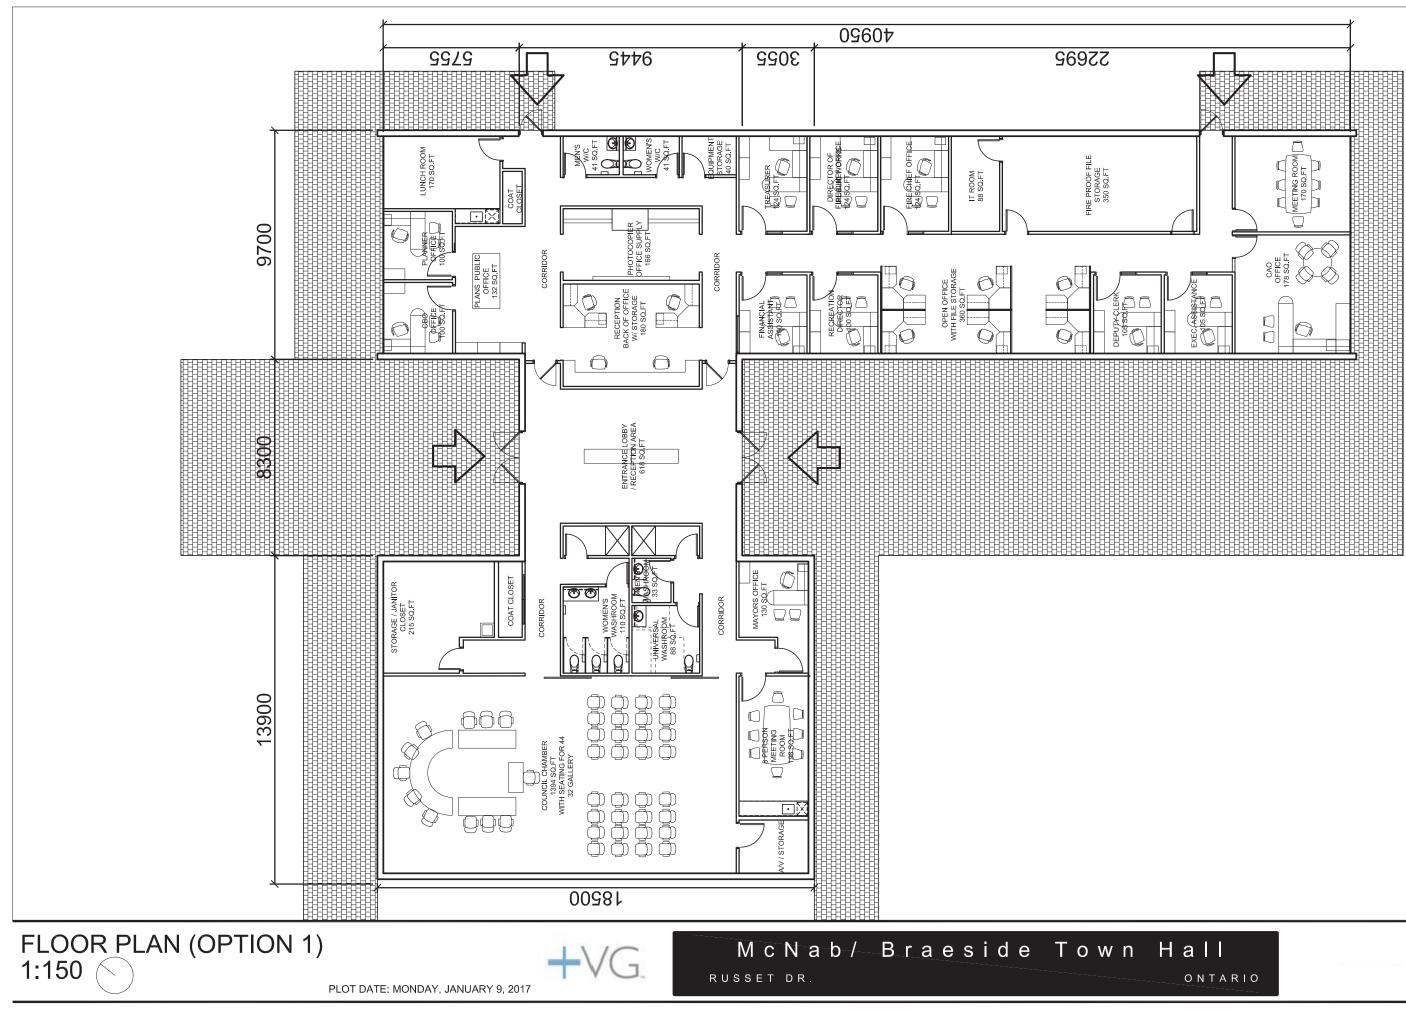

## MCNAB/ BRAESIDE TOWN HALL

RUSSET DR.

PLOT DATE: Wednesday, December 21, 2016