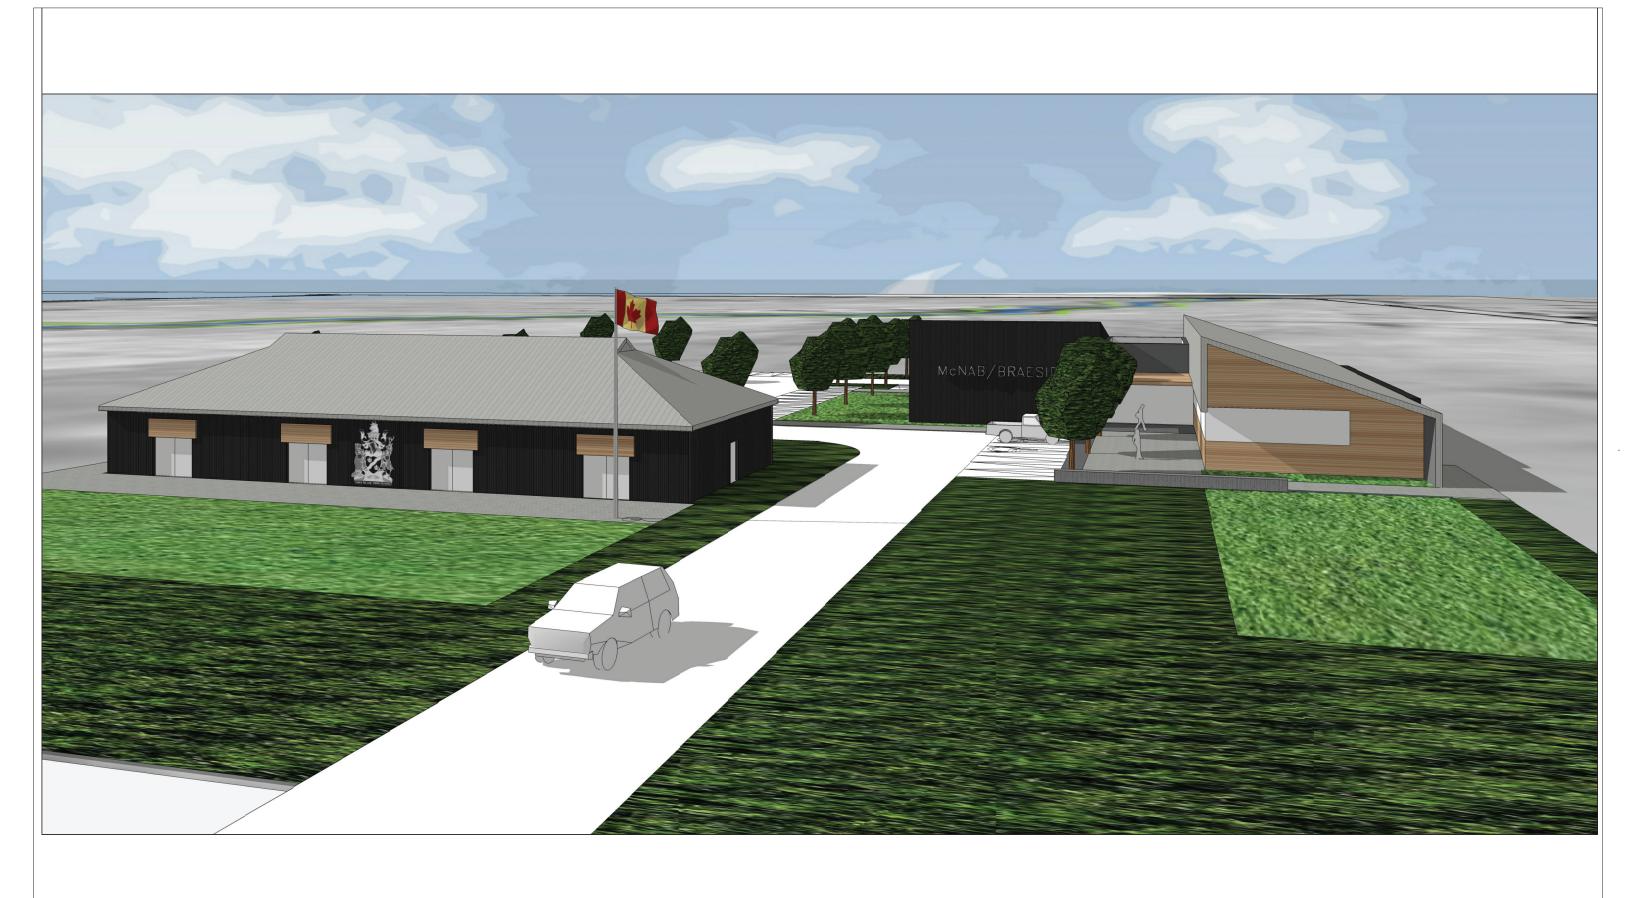

## MCNAB/ BRAESIDE TOWN HALL

RUSSET DR.

PLOT DATE: Wednesday, December 21, 2016