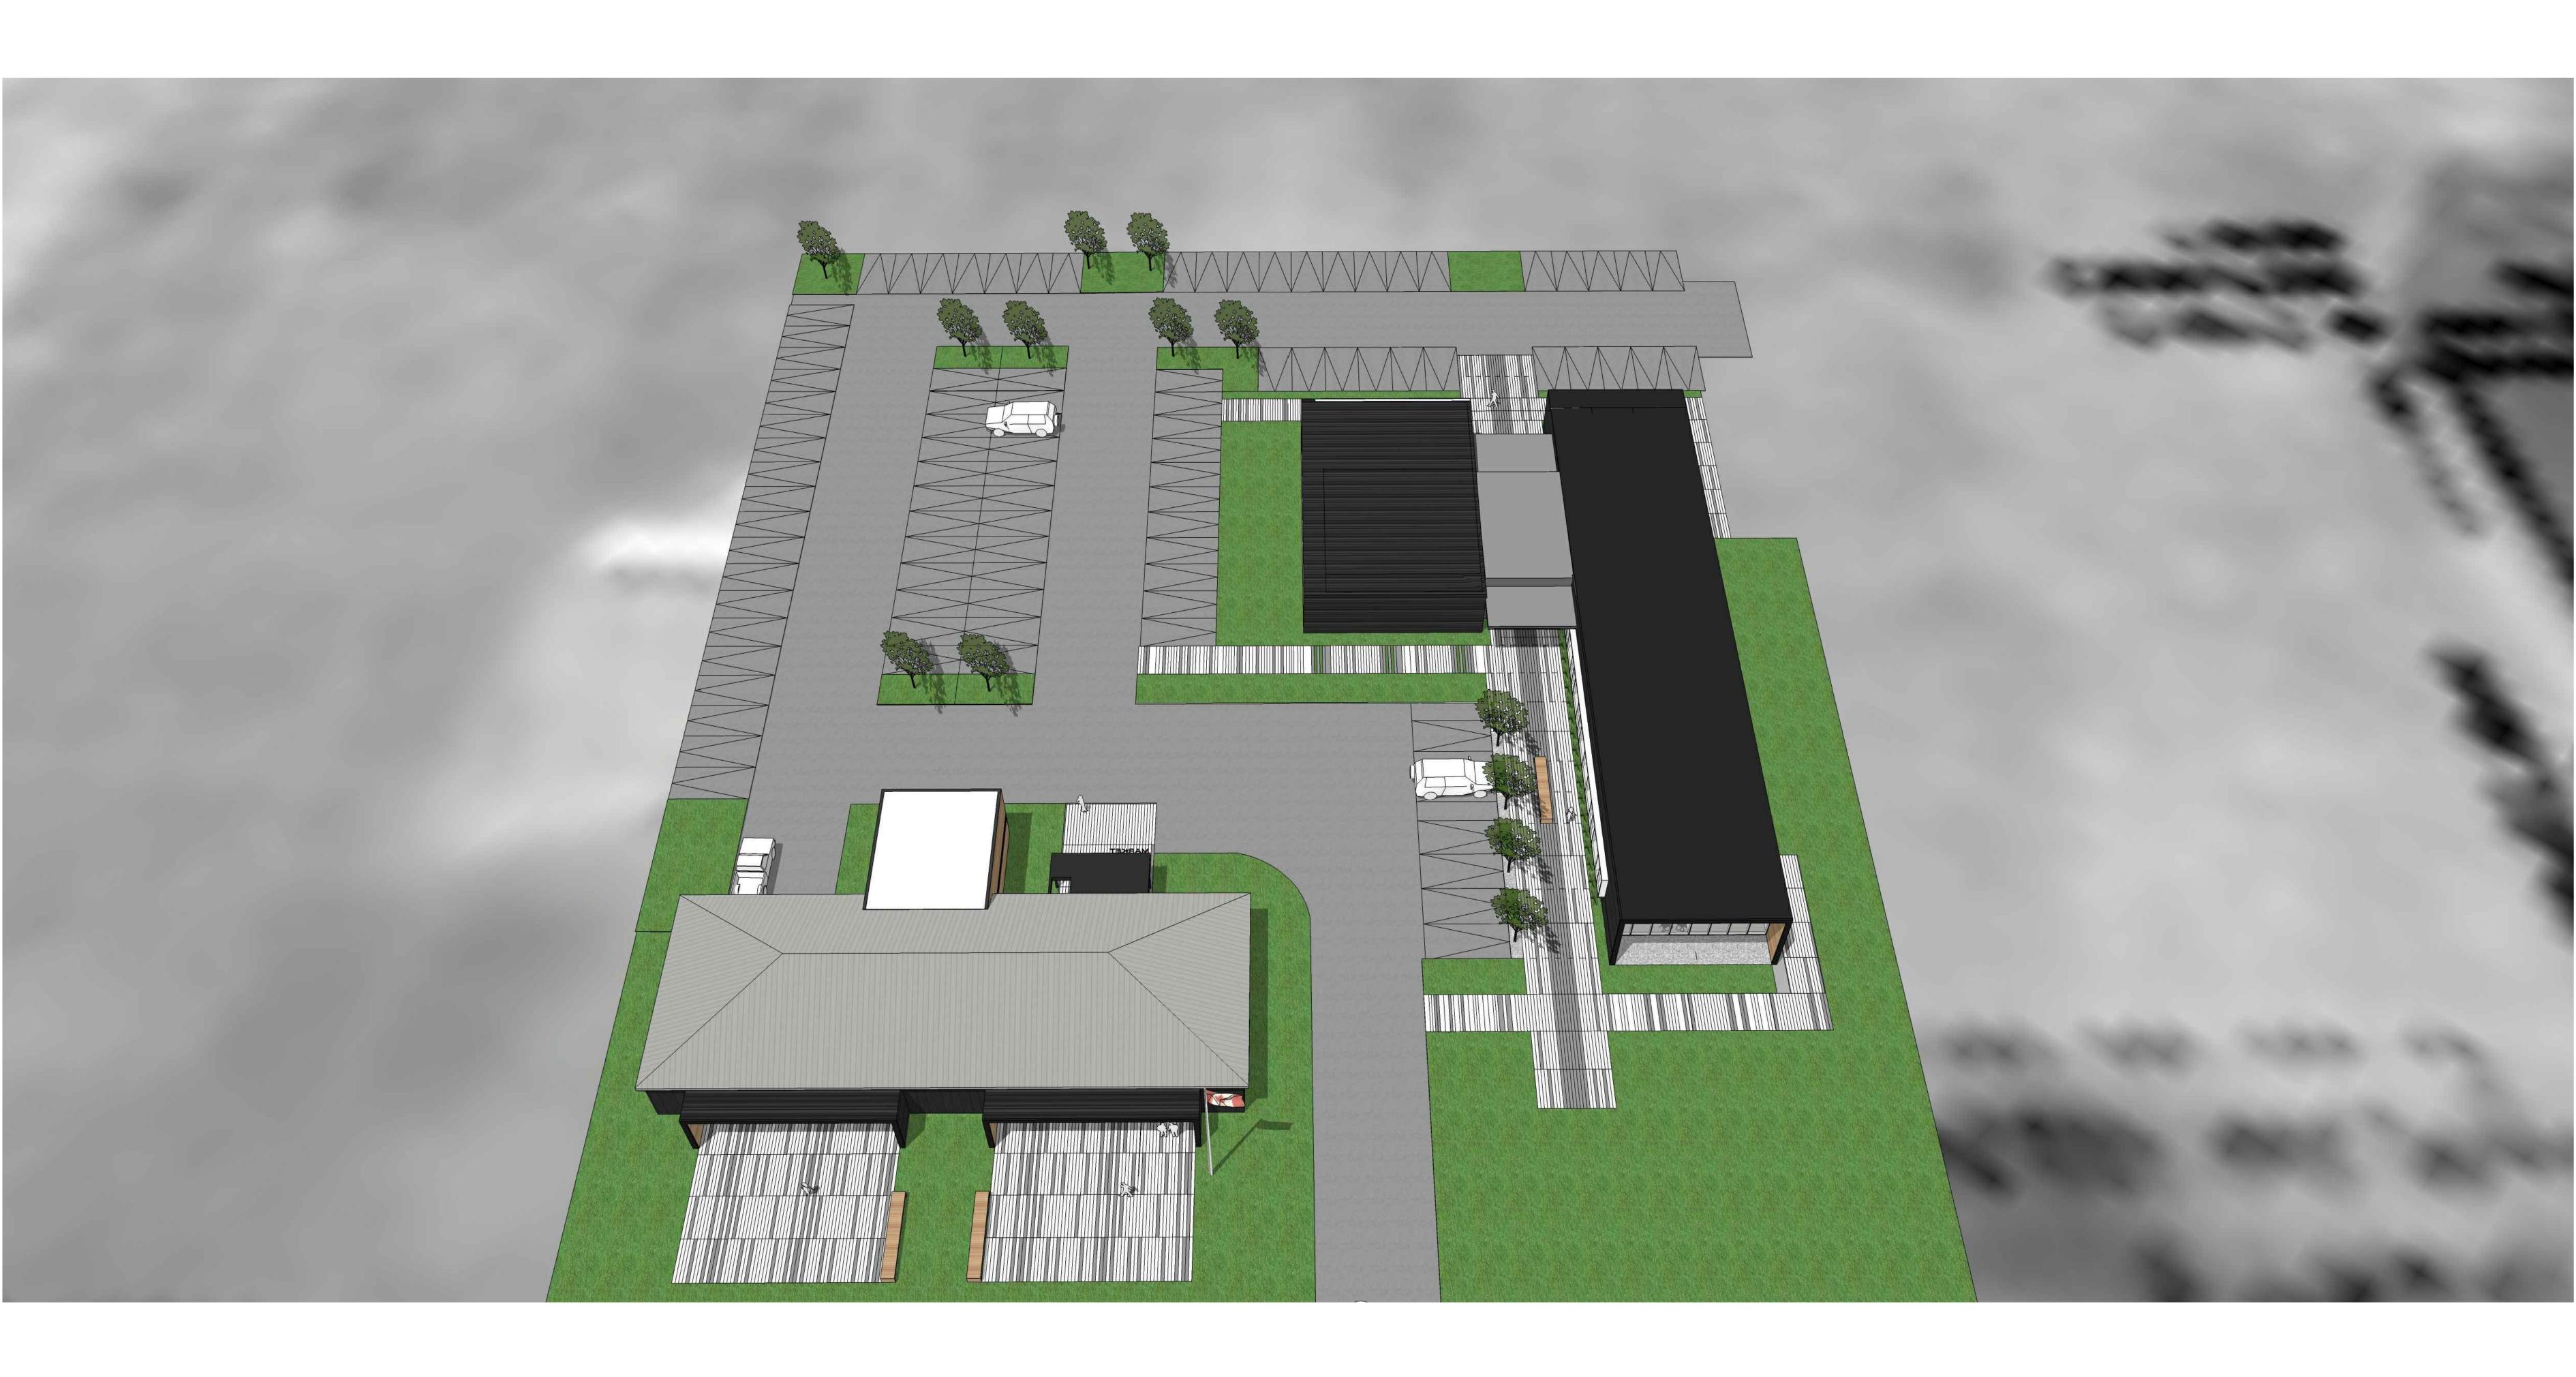

## MCNAB/ BRAESIDE TOWN HALL

RUSSET DR.

PLOT DATE: Wednesday, December 21, 2016