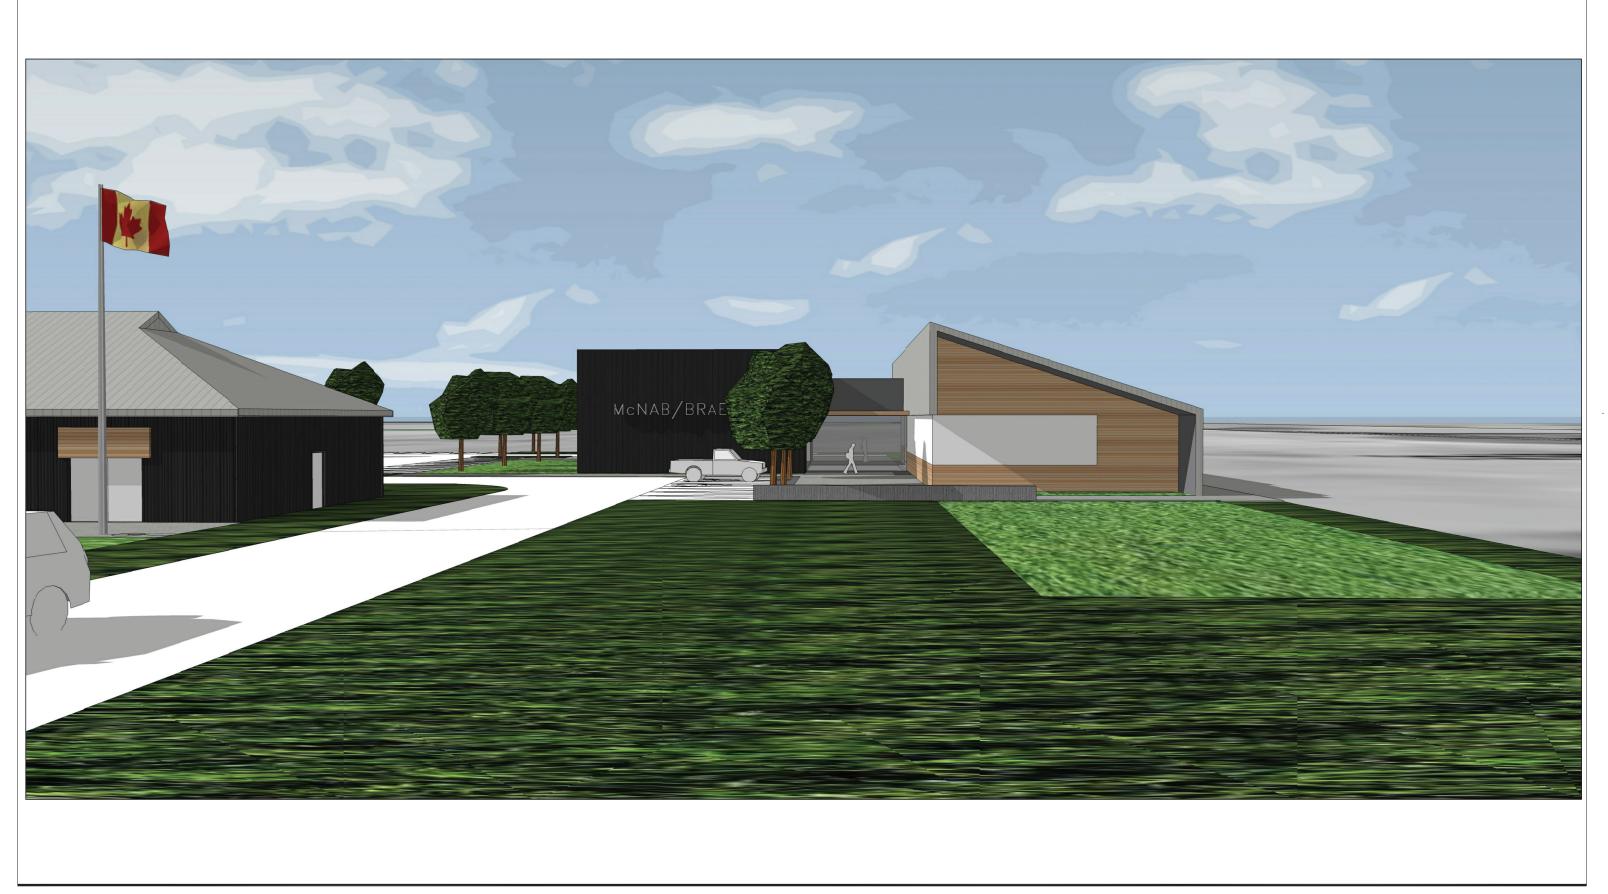

## MCNAB/ BRAESIDE TOWN HALL

RUSSET DR.

PLOT DATE: Wednesday, December 21, 2016