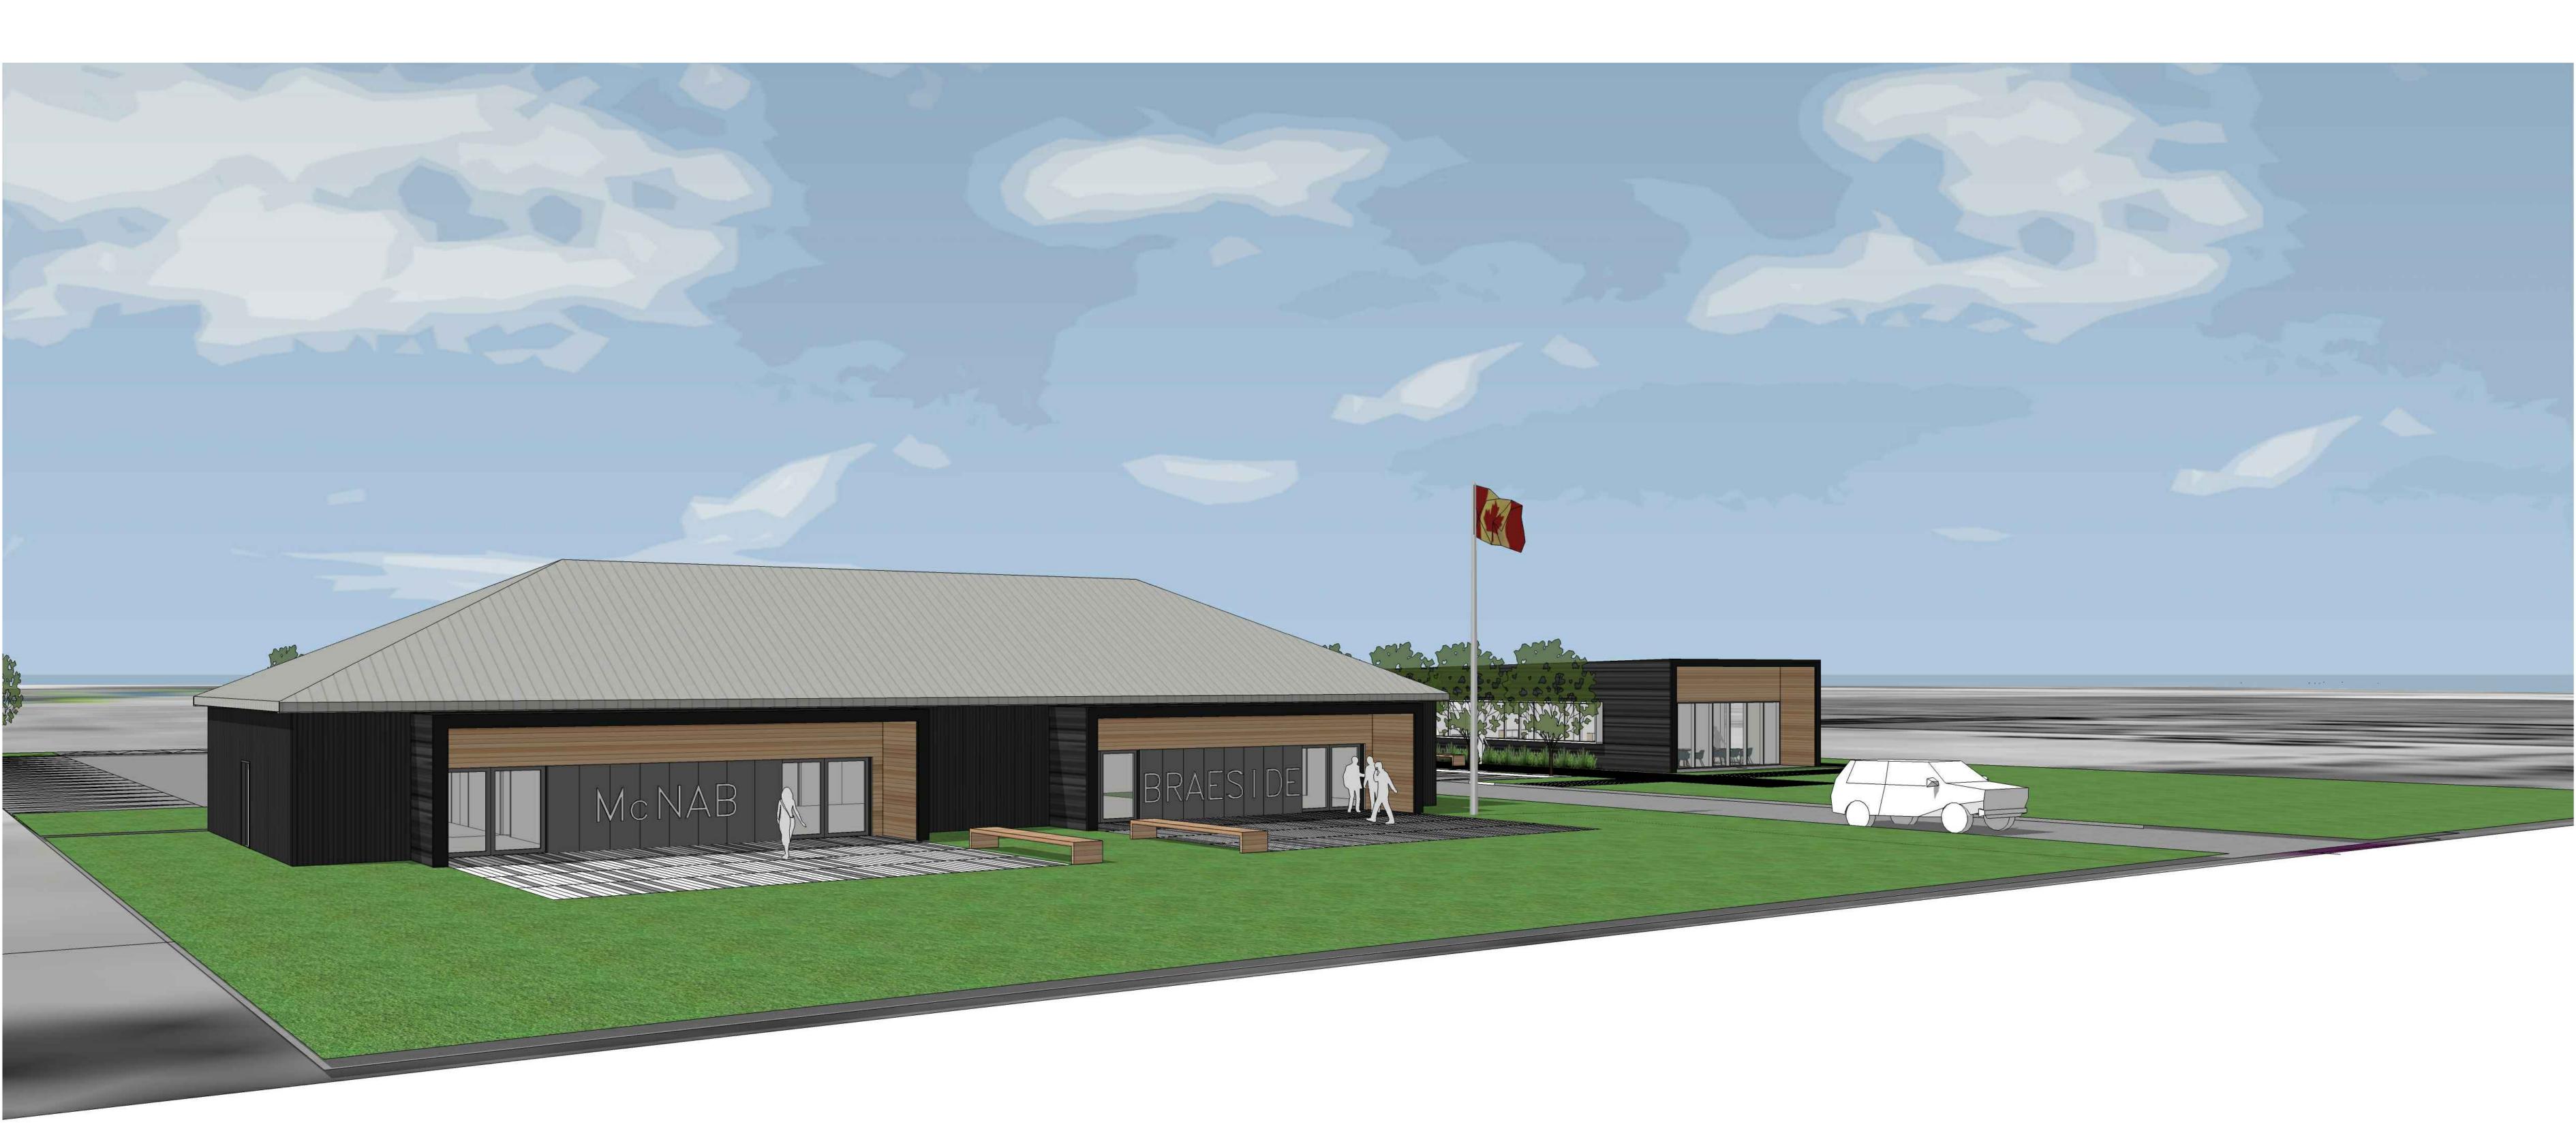

## MCNAB/ BRAESIDE TOWN HALL

RUSSET DR.

PLOT DATE: Wednesday, December 21, 2016